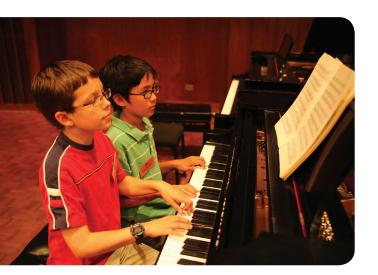

# Piano Odyssey July 8-12, 2013

Piano Odyssey day camp is for the motivated student of the piano, looking to explore this fantastic instrument in greater depth. Classes are taught by skilled, enthusiastic and widely respected teachers in a setting designed to foster selfconfidence, creativity and understanding of the piano.

Daily sessions include music theory and duet practice. Many other specialized sessions occur during the week and include improvisation, stage presence and more! Students are grouped according to age for most activities. Our theme this year is the voice. Students will explore piano music as it relates to the voice, including Broadway, opera and folk songs.