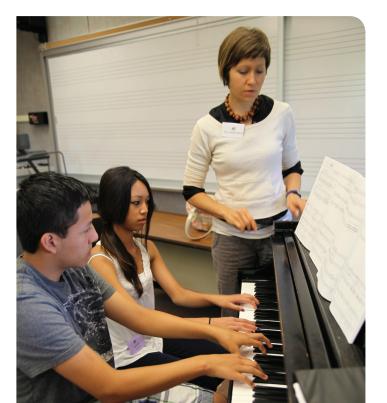

# Piano Odyssey July 8-12, 2013

Piano Odyssey day camp is for the motivated student of the piano, looking to explore this fantastic instrument in greater depth. Classes are taught by skilled, enthusiastic and widely respected teachers in a setting designed to foster selfconfidence, creativity and understanding of the piano.

Daily sessions include music theory and duet practice. Many other specialized sessions occur during the week and include improvisation, stage presence and more! Students are grouped according to age for most activities. Our theme this year is the voice. Students will explore piano music as it relates to the voice, including Broadway, opera and folk songs.