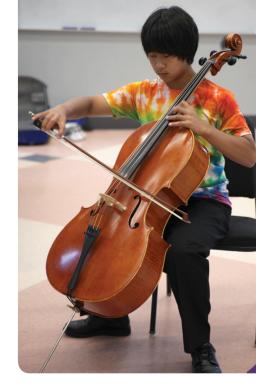

# Chamber Music Odyssey July 8-12, 2013

Chamber Music Odyssey day camp is for motivated string students looking to broaden their musical experiences by exploring the exciting world of chamber music. Small groups of intermediate and advanced players delve into the repertoire and techniques of chamber music literature. Ensembles are formed based on age, ability, experience and instrumentation to ensure skill-level compatibility.