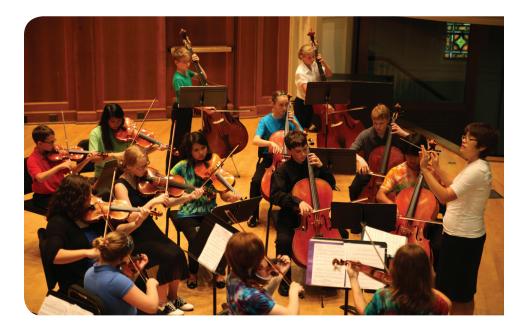

# Chamber Music Odyssey July 8-12, 2013

Chamber Music Odyssey day camp is for motivated string students looking to broaden their musical experiences by exploring the exciting world of chamber music. Small groups of intermediate and advanced players delve into the repertoire and techniques of chamber music literature. Ensembles are formed based on age, ability, experience and instrumentation to ensure skill-level compatibility.

Classes are taught by skilled, inspiring, widely respected teachers in a setting designed to foster musical creativity, self-confidence and the ability to make music with others.

Lunch will be provided daily at the Warch Campus Center. Each day includes swimming or other recreational activities at the Buchanan Kiewit Wellness Center.